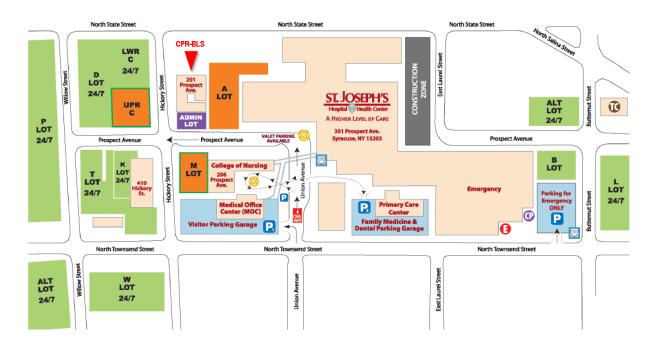

## Location

Unless otherwise noted, all classes are in the 301 Prospect Ave Building room 201C across from the College of Nursing. Please report to the College of Nursing for additional directions